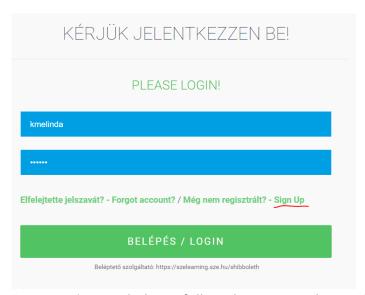

- 1) Go to szelearning.sze.hu webpage
- 2) Please select on szelearning.sze.hu webpage the English menu (at the top left corner).

3) On the right corner, click to Log in:

4) If you not have an EDUID sign, you have to make it. First of all, click on the green button.

5) On the 2nd page, choose the Sign Up option.

6) You can use the Guest option, and please follow the steps and you will receive your password in via email.