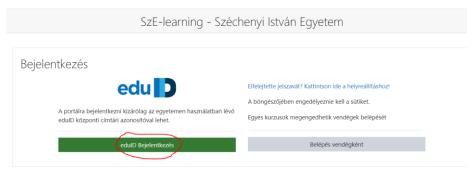

- 1) Go to szelearning.sze.hu webpage
- 2) Please select on szelearning.sze.hu webpage the English menu (at the top left corner).

3) On the right corner, click to Log in:

4) If you not have an EDUID sign, you have to make it. First of all, click on the green button.

5) On the 2nd page, choose the Sign Up option.

6) You can use the Guest option, and please follow the steps and you will receive your password in via email.