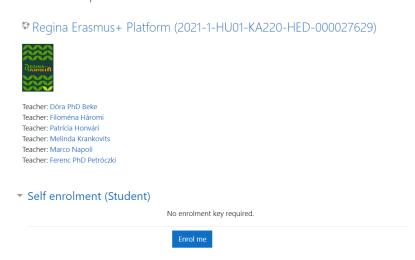

## **Use Case 2 – for pilot testing**

1) If you want to join as a **Student**, you must also enrol on the course. There is **no password required**, when we select the Regina course, in the top right corner we are asked to enrol:

2) On the page below, click on the Enrol me button.

Enrolment options

3) The system sends an automatic email to tell us that we have been added to the course, but we have nothing to do with it.

4) In our own Moodle dashboard, you can now see Regina course in the left-hand menu.