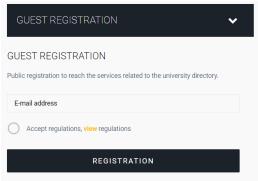

5) On the 2nd page, choose the Sign Up option.

6) You can use the Guest option, and please follow the steps and you will receive your password in via email.