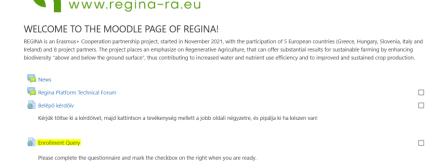

The student who has enrolled in the course has access to the forum, can communicate with other students, can take a test. See all the course materials, videos and links for students.

5) After login, before start learning, students of the pilot should fill in the questionnaire on this page.