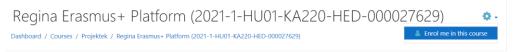

## **Use Case 2 – for pilot testing**

1) If you want to join as a **Student**, you must also enrol on the course. There is **no password required**, when we select the Regina course, in the top right corner we are asked to enrol:

2) On the page below, click on the Enrol me button.

Enrolment options

3) The system sends an automatic email to tell us that we have been added to the course, but we have nothing to do with it.

4) In our own Moodle dashboard, you can now see Regina course in the left-hand menu.