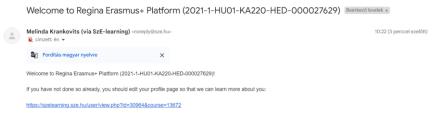

2) On the page below, click on the Enrol me button.

Enrolment options

3) The system sends an automatic email to tell us that we have been added to the course, but we have nothing to do with it.

4) In our own Moodle dashboard, you can now see Regina course in the left-hand menu.