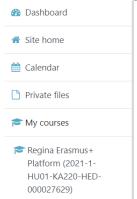

2) On the page below, click on the Enrol me button.

Enrolment options

3) The system sends an automatic email to tell us that we have been added to the course, but we have nothing to do with it.

4) In our own Moodle dashboard, you can now see Regina course in the left-hand menu.