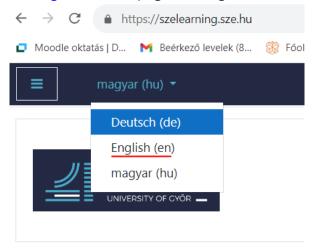

- 1) Go to szelearning.sze.hu webpage
- 2) Please select on szelearning.sze.hu webpage the English menu (at the top left corner).

3) On the right corner, click to Log in:

4) If you not have an EDUID sign, you have to make it. First of all, click on the green button.